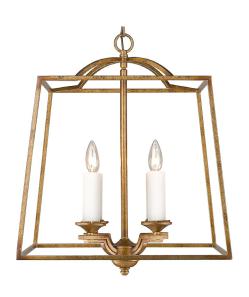

## ATHENA 3072-4P GG

UPC: 844375029309

4 Light Pendant

Like the Grecian goddess for chic the series is named, Golden Lighting's Athena collection exudes strength and feminine grace. An updated, traditional style, Athena combines classic features with the clean lines of a more modern base. White, squared candles look and feel like real wax providing ample contrast to the darker layers of the Grecian Gold finish. The overall effect is beauty tempered by elegance. Ideal for a small dining room, nook or entry, this 4 light pendant provides a glowing presence.

| Fixture Finish:              | Grecian Gold         |                      |
|------------------------------|----------------------|----------------------|
| Glass/Shade Finish:          |                      |                      |
| Materials:                   | Steel, Resin         |                      |
| Fixture Width:               | 18.875"              | 47.94cm              |
| Fixture Height:              | 23.25"               | 59.06cm              |
| Fixture Extension            |                      |                      |
| Glass Diameter:              |                      |                      |
| Glass Height:                |                      |                      |
| Canopy Backplate Dimensions: | 5.625"Dia x 2.625"E  | 14.29cmDia x 6.67cmE |
| Chain:                       | 6'                   | 1.83m                |
| Rod:                         | N/A                  | N/A                  |
| Wire:                        | 10'                  | 3.048m               |
| Bulb Type:                   | Incandescent, Type B | No                   |
| Wattage:                     | 4 x 60W(C)           |                      |
| Voltage:                     | 110V                 |                      |
| Install Position:            |                      |                      |
| Approved Location:           | Dry Location         |                      |
| Safety Rating:               | ETL                  |                      |